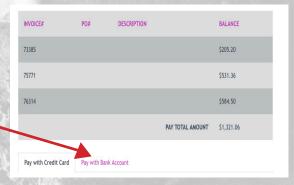

# **INVOICE PAGE**

AUTOMATIC CONFIRMATION • Customers will now be able to make payments by simply selecting the invoices they wish to pay and allowing the selected invoices to be totaled and pushed through to the next page. Once the payment has been submitted, the paid invoices will automatically be removed from the customers invoice list.

## **PAYMENT SYSTEM**

**AHC** • T Productions is now adding the ability to pay directly from your bank account. This method saves on additional service charges for T Productions.