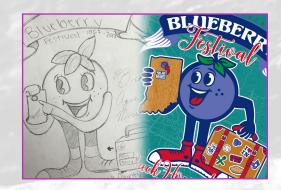

# ARTWORK & SEPS

• **CUSTOM ARTWORK** • Custom artwork can be created for you even if all you have is an idea. If you have no prior artwork or only notes from a client, you can depict your concept to our artists. We are able to scan, take a picture, make suggestions, or take notes about your idea and bring it to life. Supplying the art team with as much detail as you can is the best first step toward receiving the art you want.

**REBUILDING ARTWORK** • Artwork that needs to be rebuilt can be provided in a variety of mediums – from hand drawn artwork to high-res jpgs or Photoshop files. Our art department does the work of converting your art to be "screen printing ready".