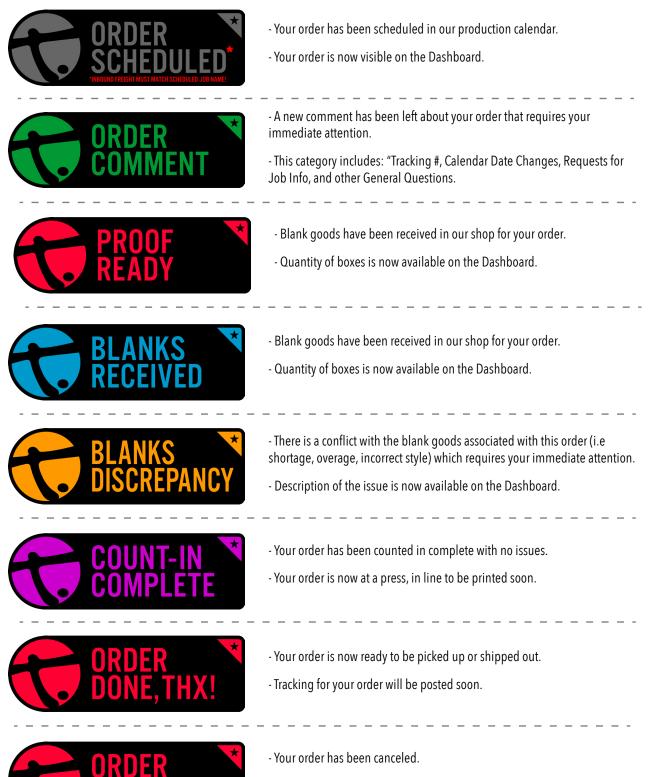

### **Email Notification Flow Chart**

- If it needs to be printed in the future, please reschedule a new job.